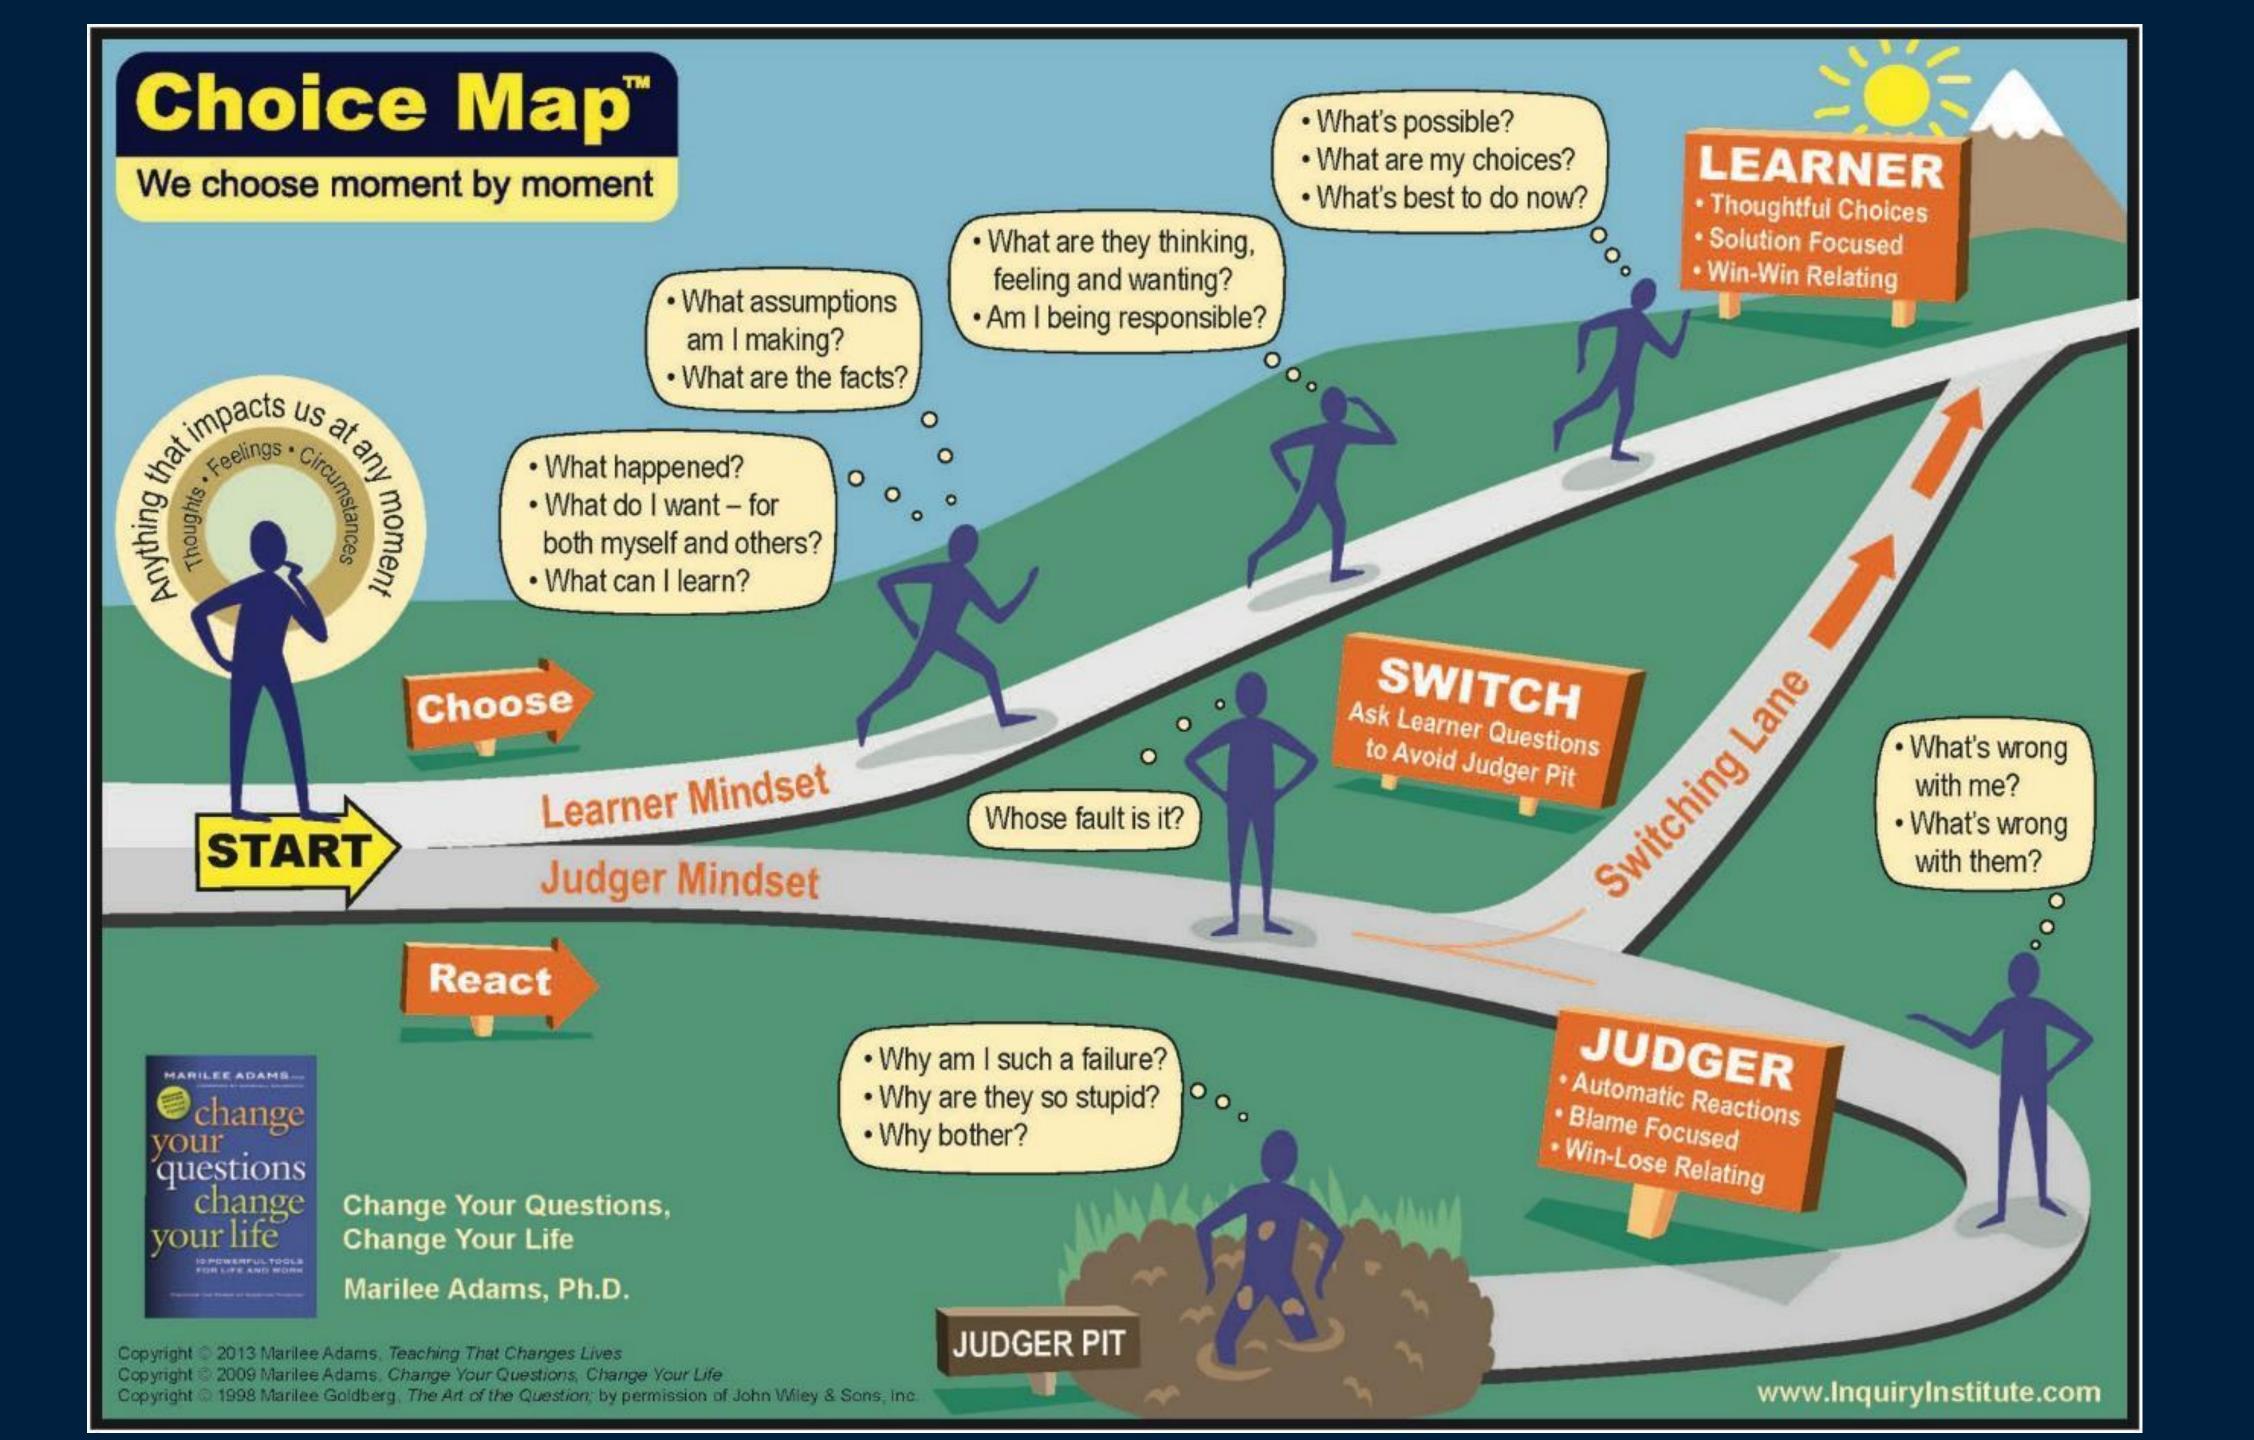

## The Switch

## Switching

Awareness, Breathing, Curiosity, & Deciding

- Am I in Judger?
- Is this working?
- What are the facts?
- How else can I think about this?
- What's surprising about this?
- How can I get there?
- Is this what I want to feel?
- Is this what I want to be doing?