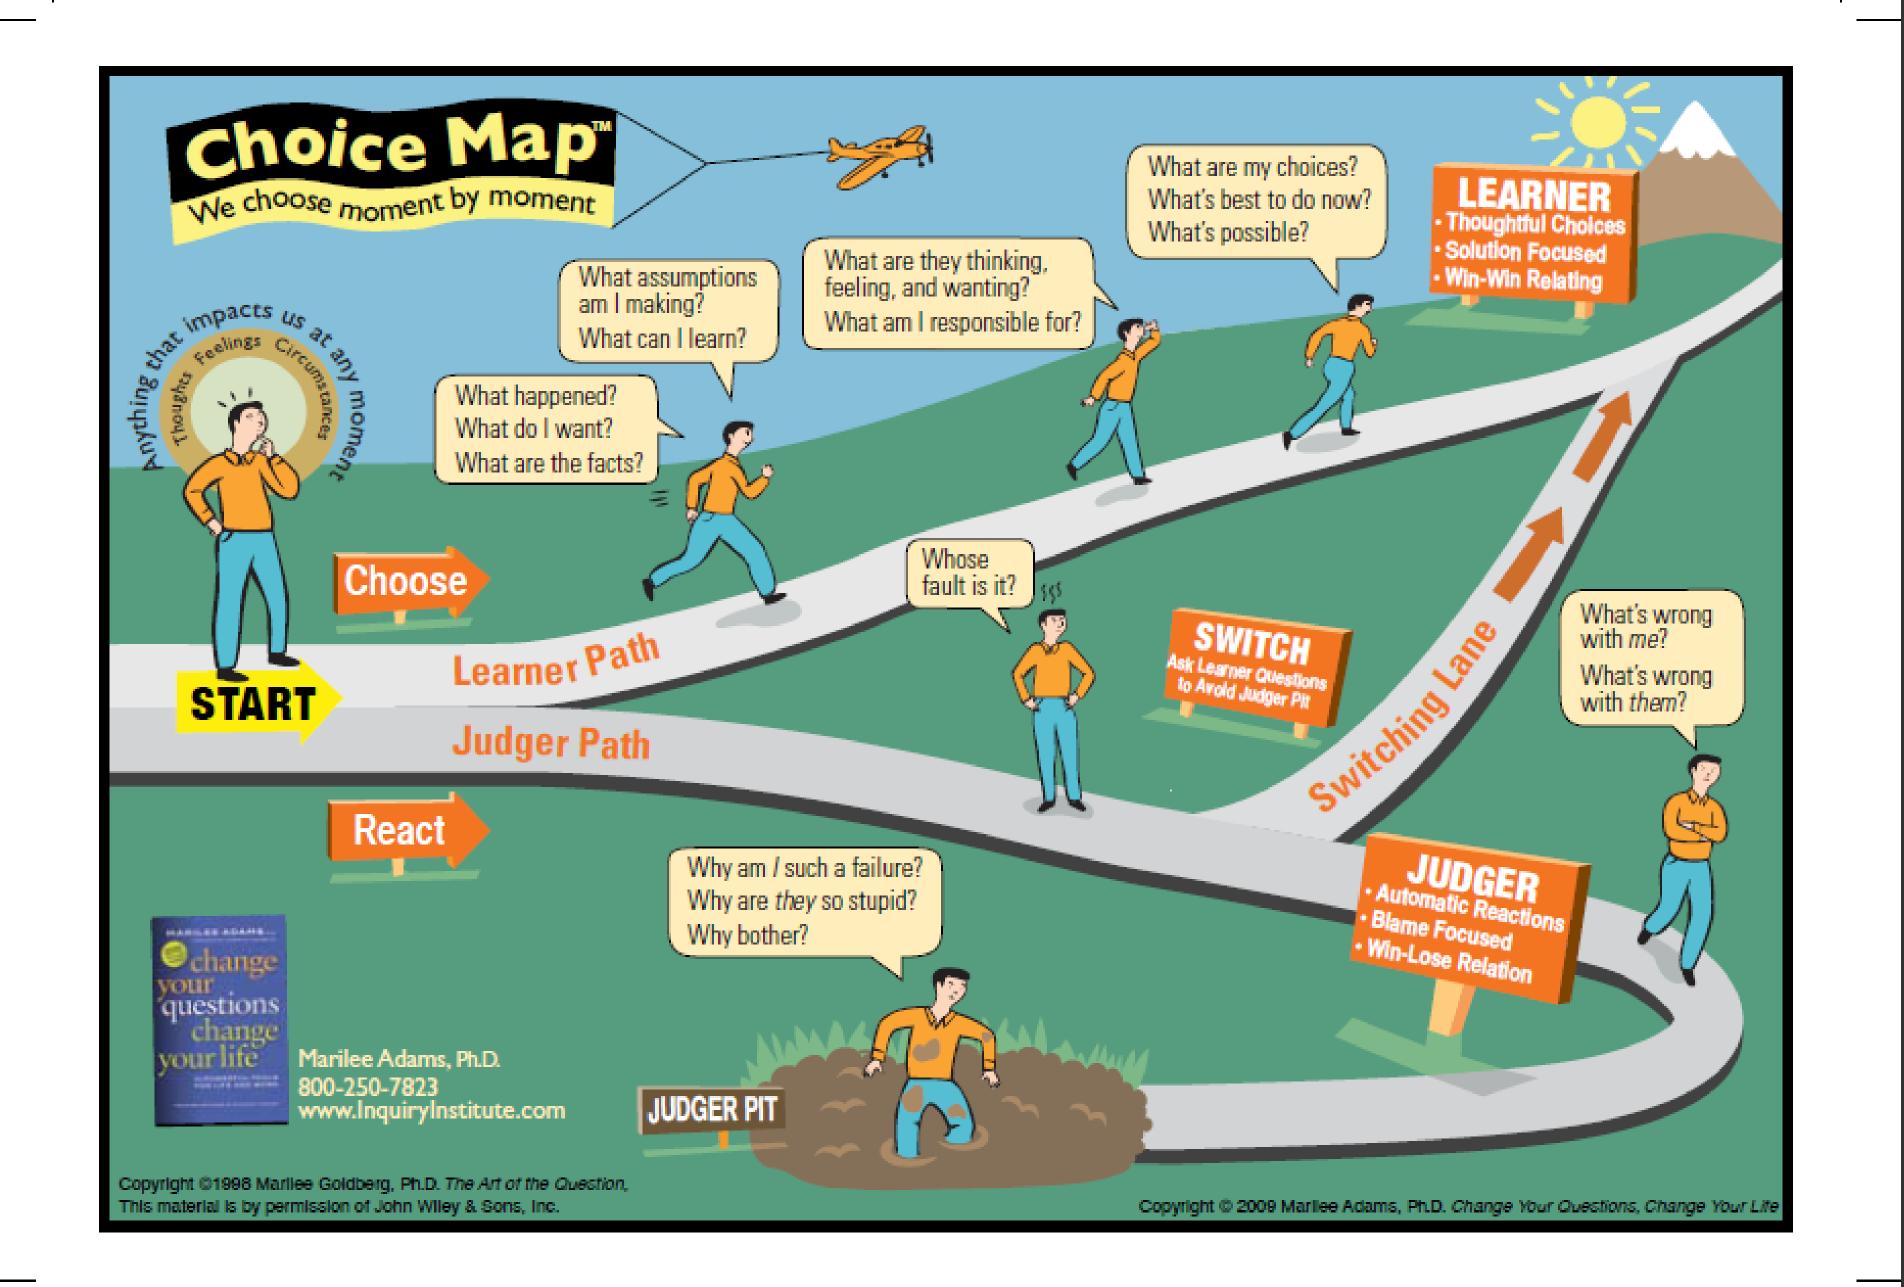

## Let's take our map for a spin:

Our medical director
comes in and slams the
door to our office. "The
phones are down! I've
been calling for 20 mins
and couldn't get through!"

Turn to your neighbor and start with Judger mode.

Now ask Learner questions

# Go Judger

Ask the Judger questions and notice how you feel.

## Go Learner

Ask the Learner questions and see if there is a shift.

## The Switch

## Switching

Awareness, Breathing, Curiosity, & Deciding

- Am I in Judger?
- Is this working?
- What are the facts?
- How else can I think about this?
- What's surprising about this?
- How can I get there?
- Is this what I want to feel?
- Is this what I want to be doing?

- What am I committed to right now?
- Is this the example I want to set for my children?
- In the big picture, how important is this?
- What humor can I find in this situation?
- NOW, what is my choice?