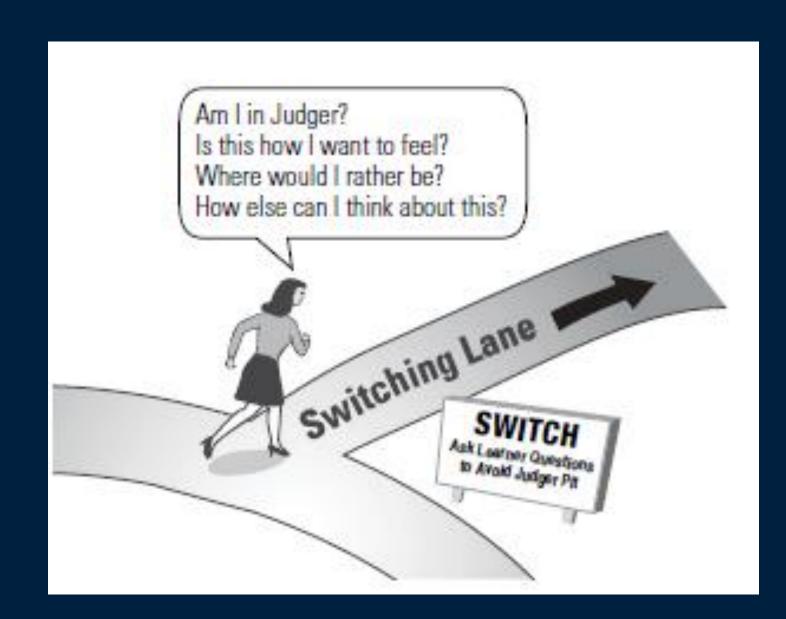

## The Switch

## Switching

Awareness, Breathing, Curiosity, & Deciding

- Am I in Judger?
- Is this working?
- What are the facts?
- How else can I think about this?
- What's surprising about this?
- How can I get there?
- Is this what I want to feel?
- Is this what I want to be doing?

- What am I committed to right now?
- Is this the example I want to set for my children?
- In the big picture, how important is this?
- What humor can I find in this situation?
- NOW, what is my choice?